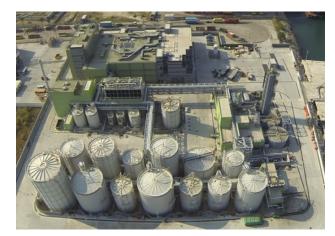

ASB Biodiesel operates a biodiesel factory in Hong Kong with the capacity to produce 100,000 tons of low-carbon transport fuel per year. ASB Biodiesel's product is produced from waste. Therefore, it does not lead to land use changes. It also produces significantly lower greenhouse gas emissions because it avoids the upstream carbon emissions associated with crop production and seed oil extraction.

By visiting the ASB Biodiesel Plant, participants can have a better understanding about the daily operation of the modern biodiesel plant in Hong Kong.